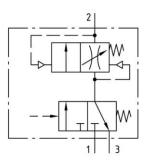

## »FUTURA« series

The filling unit protects devices connected downstream by ensuring a gradual build-up of pressure. The unit consists of a 3/2-way valve including silencer and a filling valve (start-up valve). It is connected and disconnected by means of the 3/2-way valve. The filling time can be altered by turning the adjusting screw.

Symbol