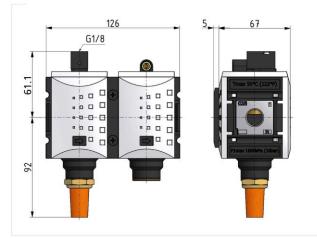

| Input pressure        |
|-----------------------|
| Temperature range     |
| Medium                |
| Housing               |
| Connecting thread     |
| Flow rate measurement |

2.5 - 16 bar -10 °C to 50 °C Compressed air, neutral gases PA66 GF60 Material: Die-cast zinc At  $P_2 = 6$  bar and pressure drop  $\Delta_p = 1$  bar

| Filling unit, | pneumatically operat | ed, adjustable filling t | ime  |             |                    |
|---------------|----------------------|--------------------------|------|-------------|--------------------|
| Art. No.      | Type No.             | Thread                   | Size | Exhaust air | Flow rate<br>I/min |
| 156634        | FU 957-137           | G 3/8                    | 2    | G 1/2       | 3400               |
| 156635        | FU 958-137           | G 1/2                    | 2    | G 1/2       | 3400               |