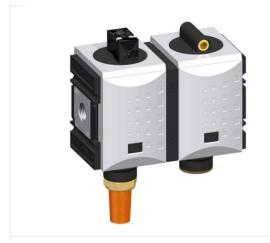

## »FUTURA« series

The filling unit protects devices connected downstream by ensuring a gradual build-up of pressure. The unit consists of a 3/2-way valve including silencer and a filling valve (start-up valve). It is connected and disconnected by means of the 3/2-way valve. The filling time can be altered by turning the adjusting screw.

| Filling unit, | pneumatically operat | ed, adjustable filling t | ime  |             |                    |
|---------------|----------------------|--------------------------|------|-------------|--------------------|
| Art. No.      | Type No.             | Thread                   | Size | Exhaust air | Flow rate<br>I/min |
| 156634        | FU 957-137           | G 3/8                    | 2    | G 1/2       | 3400               |
| 156635        | FU 958-137           | G 1/2                    | 2    | G 1/2       | 3400               |